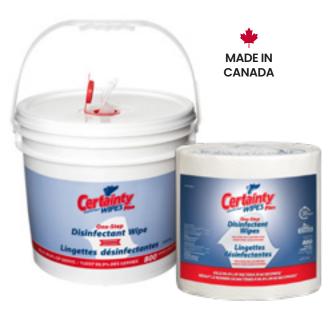

# Certainty® Fitness Equipment Wipes

The one step Certainty® Wipe System is designed to reduce waste and minimize the work involved in maintaining a clean and healthy facility.

Our Certainty® pre-moistened wipes minimize cross-contamination, eliminate strong, harmful airborne chemicals, prevent rust build-up from overspray, and are the best available option for cleaning all contact surfaces and hands.

Safe for use on seats, arm and leg rests, benches, hand grips, and many gym accessories.

User-friendly, convenient, and no PPE is needed.

Not for sale in the USA

Certainty Wipes are not for sale in the USA.